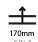

| Division: Architectural                                |                       |
|--------------------------------------------------------|-----------------------|
| Mounting Type: Recessed                                |                       |
| Mounting Location: Ceiling                             |                       |
| Subcategory: Downlight                                 |                       |
| PHYSICAL                                               |                       |
| Shape: Square                                          |                       |
| Length (mm): 119                                       |                       |
| Length (in): 4 11/16                                   |                       |
| Width (mm): 119                                        |                       |
| Width (in): 4 11/16                                    |                       |
| Depth (mm): 150                                        |                       |
| Depth (in): 5 1/8                                      |                       |
| Ceiling Thickness (mm): 10 / 12.5 / 15                 |                       |
| Ceiling Thickness (in): 3/8 or 1/2 or 9/16             |                       |
| Min. Recessing Depth (mm): 170                         |                       |
| Min. Recessing Depth (in): 6 11/16                     |                       |
| Light Distribution: Downlight                          |                       |
| Weight (kg): 0.592                                     |                       |
| Weight (lbs): 1.31                                     |                       |
| Fixture Finish: SSR / BKV / CWI / CRY / HAB / LAG / UF | T / ITA / RUA / RUR / |