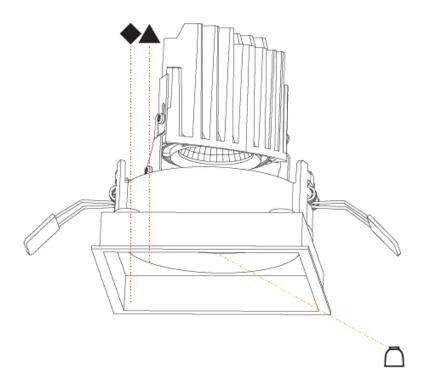

## **BIONIQ SQUARE DEEP RECESSED**

| <b>A25552</b> - | _ |   | _ | _ | _ |   |   |
|-----------------|---|---|---|---|---|---|---|
|                 | ^ | ~ | _ | _ | _ | ^ |   |
|                 | ш | • | ~ | - | - | , | _ |

base number

(Triangle)

1.To build a product code in our configurator select the specify button on the base model # product page

2. To build a manual product code on this datasheet choose from the options listed below in blue font and add the suffix to the base model #

## **BIONIQ SQUARE DEEP COMFORT RECESSED**

| A35553      | -                     | -                      | -                    | -         |
|-------------|-----------------------|------------------------|----------------------|-----------|
| base number | Finishes<br>(Diamond) | Finishes<br>(Triangle) | Finishes<br>(Circle) | Reflector |