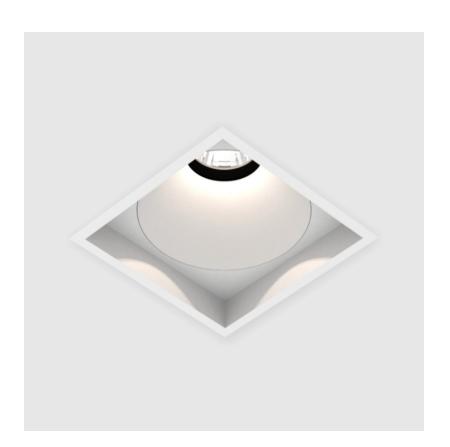

## **BIONIQ ROUND DEEP RECESSED**

A35544-

base number

Finishes (Diamond) Reflector Options

1.To build a product code in our configurator select the specify button on the base model # product page

2. To build a manual product code on this datasheet choose from the options listed below in blue font and add the suffix to the base model #

#### **GENERAL**

Series: Bioniq
Subseries: Bioniq Round Deep
Brand: Prolicht
Division: Architectural
Mounting Type: Recessed
Mounting Location: Ceiling
Subcategory: Downlight

Subcategory: Downlight

PHYSICAL

Shape: Round

Diameter (mm): 107

Diameter (in): 4  $\frac{3}{16}$ Height (mm): 130

Height (in): 5  $\frac{1}{8}$ Ceiling Thickness (mm): 10 / 12.5 / 15

Ceiling Thickness (in): 3/8 or 1/2 or 9/16

Min. Recessing Depth (mm): 150

Min. Recessing Depth (in): 5  $\frac{7}{8}$ Light Distribution: Downlight

Weight (kg): 0.506

Weight (lbs): 1.12

Fixture Finish: SSR / BKV / CWI / CRY / HAB / LAG / UFT / ITA / RUA / RUR / MIC / FTG / MYG / TWT / LOD / PUS / FRO / FUP / KIA / POP / BLS / SPG / MEY / GOH / GUM / CHC / COM / ABZ / JAG / OBR / MOS / ROR