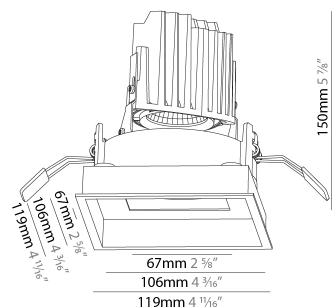

| Division: Architectural                                |                       |
|--------------------------------------------------------|-----------------------|
| Mounting Type: Recessed                                |                       |
| Mounting Location: Ceiling                             |                       |
| Subcategory: Downlight                                 |                       |
| PHYSICAL                                               |                       |
| Shape: Square                                          |                       |
| Length (mm): 119                                       |                       |
| Length (in): 4 11/16                                   |                       |
| Width (mm): 119                                        |                       |
| Width (in): 4 11/16                                    |                       |
| Depth (mm): 150                                        |                       |
| Depth (in): 5 1/8                                      |                       |
| Ceiling Thickness (mm): 10 / 12.5 / 15                 |                       |
| Ceiling Thickness (in): 3/8 or 1/2 or 9/16             |                       |
| Min. Recessing Depth (mm): 170                         |                       |
| Min. Recessing Depth (in): 6 11/16                     |                       |
| Light Distribution: Downlight                          |                       |
| Weight (kg): 0.592                                     |                       |
| Weight (lbs): 1.31                                     |                       |
| Fixture Finish: SSR / BKV / CWI / CRY / HAB / LAG / UF | T / ITA / RUA / RUR / |

MIC / FTG / MYG / TWT / LOD / PUS / FRO / FUP / KIA / POP / BLS / SPG / MEY / GOH / GUM / CHC / COM / ABZ / JAG / OBR / MOS / ROR

Fixture Material: Aluminum Die Cast

Cut-out Measurements: 114mm / 4 1/2" x 114mm / 4 1/2"