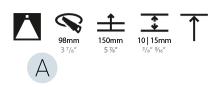

Fixture Material: Aluminum Die Cast Cut-out Measurements: 98mm / 3 7/8"

## **LEGEND**

| T at I                    |                                                              |          |                                                              |            | anasial LED (unan request) DCD_DCDW_tunable                                                    |
|---------------------------|--------------------------------------------------------------|----------|--------------------------------------------------------------|------------|------------------------------------------------------------------------------------------------|
| <u></u>                   | floor-mounted                                                | ¥        | pivotable                                                    | ⊛          | special LED (upon request) RGB, RGBW, tunable,<br>gold+, meat+, art+, fashion+                 |
| 7                         | wall and ceiling: recessed and surface mounted               | ى        | rotating                                                     | 0          | warm dim / natural dimming LED                                                                 |
| $\uparrow$                | ceiling-mounted and wall-mounted                             | Œ        | illuminate tilted                                            | 0          | rechargeable battery powered                                                                   |
| $\rightarrow$             | wall-mounted                                                 | I        | color of suspension cable                                    | 1H00       | fixture with natural vivid LED (upon request)                                                  |
| Y                         | omni-directional light distribution                          | ↓        | length of suspension cable                                   | CRI        | color rendering index                                                                          |
| À                         | direct light distribution                                    | Δ        | reflector degree selection                                   | (K)        | color temperature                                                                              |
| X                         | direct/indirect light distribution                           | s s      | super spot                                                   | (X)        | lumen (luminous flux)                                                                          |
| Y                         | indirect light distribution                                  | *        | lens                                                         | (₹         | efficacy (lumens per watt)                                                                     |
|                           | asymmetric light distribution                                | 8        | lens pack                                                    | UGR        | Unified Glare Rating (UGR) range from 5-40                                                     |
| $\overline{\Lambda}$      | aura light distribution                                      | 0        | shine ring                                                   | *          | marine grade (AISI 316 stainless steel)                                                        |
| R                         | round wall or ceiling cut-out                                | $\odot$  | integrated shine ring with diffuser                          | 3          | walk on                                                                                        |
| Z)                        | square wall or ceiling cut-out                               |          | free individual colors 01-29                                 | <b>②</b>   | drive on                                                                                       |
| <b>€</b> €                | the supplied jig specifies the cutout dimensions             | Ċ        | individual colors: 00 (free of charge), 01-25 (extra charge) | - DSC      | Dark Sky Compliance                                                                            |
| <b>d</b> • <sub>*</sub> → | minimum distance (meters) lamp - object                      | <b>♦</b> | luminaire part to be colored (F1)                            | Ġ          | Americans with Disabilities Act (less than 4" off the wall located between 27"-84" from floor) |
| $\hat{\pm}$               | recessed depth                                               |          | luminaire part to be colored (F2)                            |            | lamp protected against explosion                                                               |
| 1                         | ceiling thickness in mm                                      | •        | luminaire part to be colored (F3)                            |            | blown glass using traditional methods by master glass blower                                   |
| 1                         | ceiling thickness selection                                  |          | luminaire part to be colored (F4)                            | <b>4</b> ⊚ | 100                                                                                            |
|                           | dimmable DP (phase), DV (0-10V), DD (dali), DS (step-dim)    | •        | luminaire part to be colored (F5)                            |            | protection class I, protection insulation                                                      |
|                           | included or excluded LED driver/transformer/<br>control gear | •        | color of 3-circuit adaptor                                   |            | protection class II, protection insulation                                                     |
| 8                         | separately switchable                                        | $\odot$  | indirect diffuser                                            |            | ETL Certified to UL and CSA Standards                                                          |
| <b>9</b>                  | sensor                                                       | 0        | direct diffuser                                              | ։ (Մ) us   | UL Certified to UL and CSA Standards                                                           |
|                           | remote control                                               | 1        | ball-proof (upon request)                                    | <b>(</b>   | CSA Certified to UL and CSA Standards                                                          |
| 9                         | available upon request                                       | O        | accessory                                                    | <b>Z</b>   | Certified for North American Standards                                                         |