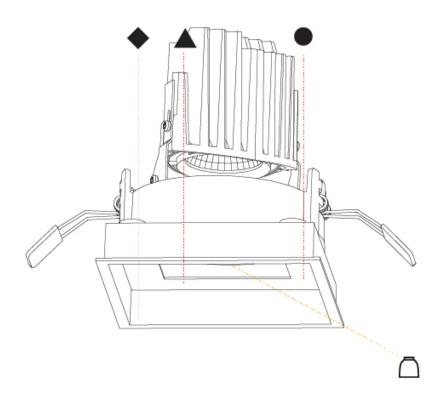

## **BIONIQ ROUND DEEP RECESSED**

A35544-

base number

Finishes (Diamond) Reflector Options

1.To build a product code in our configurator select the specify button on the base model # product page

2. To build a manual product code on this datasheet choose from the options listed below in blue font and add the suffix to the base model #

base number

(Triangle)

1.To build a product code in our configurator select the specify button on the base model # product page

2. To build a manual product code on this datasheet choose from the options listed below in blue font and add the suffix to the base model #

## **BIONIQ SQUARE DEEP COMFORT RECESSED**

| A35553      | -                     | -                      | -                    | -         |
|-------------|-----------------------|------------------------|----------------------|-----------|
| base number | Finishes<br>(Diamond) | Finishes<br>(Triangle) | Finishes<br>(Circle) | Reflector |