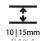

| Division: Architectural                                |                       |
|--------------------------------------------------------|-----------------------|
| Mounting Type: Recessed                                |                       |
| Mounting Location: Ceiling                             |                       |
| Subcategory: Downlight                                 |                       |
| PHYSICAL                                               |                       |
| Shape: Square                                          |                       |
| Length (mm): 119                                       |                       |
| Length (in): 4 11/16                                   |                       |
| Width (mm): 119                                        |                       |
| Width (in): 4 11/16                                    |                       |
| Depth (mm): 150                                        |                       |
| Depth (in): 5 1/8                                      |                       |
| Ceiling Thickness (mm): 10 / 12.5 / 15                 |                       |
| Ceiling Thickness (in): 3/8 or 1/2 or 9/16             |                       |
| Min. Recessing Depth (mm): 170                         |                       |
| Min. Recessing Depth (in): 6 11/16                     |                       |
| Light Distribution: Downlight                          |                       |
| Weight (kg): 0.592                                     |                       |
| Weight (lbs): 1.31                                     |                       |
| Fixture Finish: SSR / BKV / CWI / CRY / HAB / LAG / UF | T / ITA / RUA / RUR / |