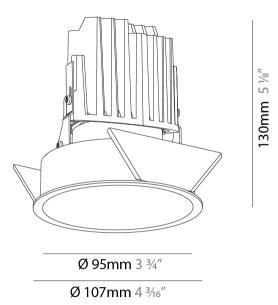

Shape: Round

Diameter (mm): 107

Diameter (in): 4  $\frac{3}{16}$ Height (mm): 130

Height (in): 5  $\frac{1}{8}$ Ceiling Thickness (mm): 10 / 12.5 / 15

Ceiling Thickness (in): 3/8 or 1/2 or 9/16

Min. Recessing Depth (mm): 150

Min. Recessing Depth (in): 5  $\frac{7}{8}$ Light Distribution: Downlight

Weight (kg): 0.506

Weight (lbs): 1.12

Fixture Finish: SSR / BKV / CWI / CRY / HAB / LAG / UFT / ITA / RUA / RUR / MIC / FTG / MYG / TWT / LOD / PUS / FRO / FUP / KIA / POP / BLS / SPG / MEY / GOH / GUM / CHC / COM / ABZ / JAG / OBR / MOS / ROR

Fixture Material: Aluminum Die Cast Cut-out Measurements: 98mm / 3 7/8"