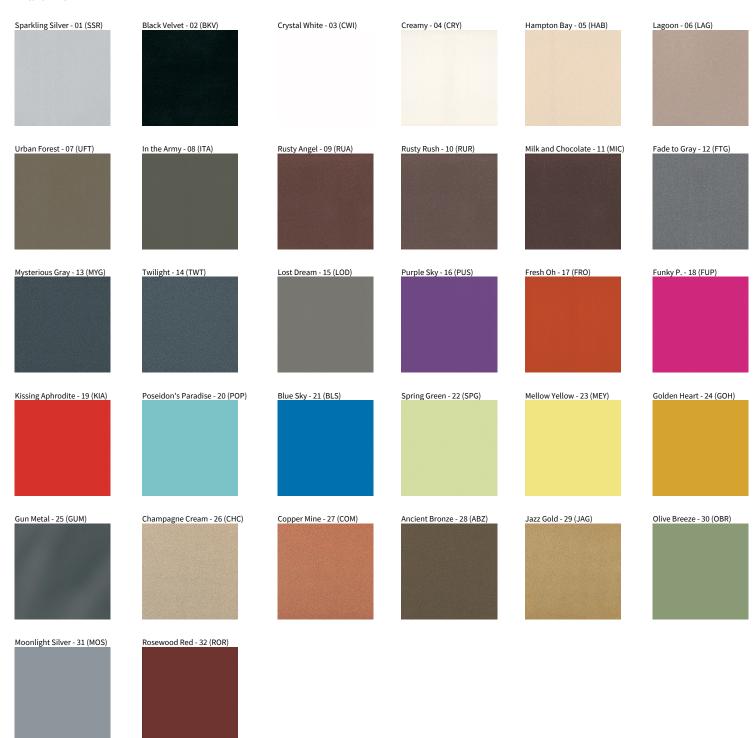

Min. Recessing Depth (in): 5  $\frac{7}{8}$ Light Distribution: Downlight

Weight (kg): 0.506

Weight (lbs): 1.12

Fixture Finish: SSR / BKV / CWI / CRY / HAB / LAG / UFT / ITA / RUA / RUR / MIC / FTG / MYG / TWT / LOD / PUS / FRO / FUP / KIA / POP / BLS / SPG / MEY / GOH / GUM / CHC / COM / ABZ / JAG / OBR / MOS / ROR

MIC / FTG / MYG / TWT / LOD / PUS / FRO / FUP / KIA / POP / BLS / SPG / MEY / GOH / GUM / CHC / COM / ABZ / JAG / OBR / MOS / ROR

Fixture Material: Aluminum Die Cast

Cut-out Measurements: 114mm / 4 1/2" x 114mm / 4 1/2"