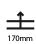

| Division: Architectural                                |                       |
|--------------------------------------------------------|-----------------------|
| Mounting Type: Recessed                                |                       |
| Mounting Location: Ceiling                             |                       |
| Subcategory: Downlight                                 |                       |
| PHYSICAL                                               |                       |
| Shape: Square                                          |                       |
| Length (mm): 119                                       |                       |
| Length (in): 4 11/16                                   |                       |
| Width (mm): 119                                        |                       |
| Width (in): 4 11/16                                    |                       |
| Depth (mm): 150                                        |                       |
| Depth (in): 5 1/8                                      |                       |
| Ceiling Thickness (mm): 10 / 12.5 / 15                 |                       |
| Ceiling Thickness (in): 3/8 or 1/2 or 9/16             |                       |
| Min. Recessing Depth (mm): 170                         |                       |
| Min. Recessing Depth (in): 6 11/16                     |                       |
| Light Distribution: Downlight                          |                       |
| Weight (kg): 0.592                                     |                       |
| Weight (lbs): 1.31                                     |                       |
| Fixture Finish: SSR / BKV / CWI / CRY / HAB / LAG / UF | T / ITA / RUA / RUR / |

| 2 Triol of the Control of the Contro |
|--------------------------------------------------------------------------------------------------------------------------------------------------------------------------------------------------------------------------------------------------------------------------------------------------------------------------------------------------------------------------------------------------------------------------------------------------------------------------------------------------------------------------------------------------------------------------------------------------------------------------------------------------------------------------------------------------------------------------------------------------------------------------------------------------------------------------------------------------------------------------------------------------------------------------------------------------------------------------------------------------------------------------------------------------------------------------------------------------------------------------------------------------------------------------------------------------------------------------------------------------------------------------------------------------------------------------------------------------------------------------------------------------------------------------------------------------------------------------------------------------------------------------------------------------------------------------------------------------------------------------------------------------------------------------------------------------------------------------------------------------------------------------------------------------------------------------------------------------------------------------------------------------------------------------------------------------------------------------------------------------------------------------------------------------------------------------------------------------------------------------------|
| Mounting Type: Recessed                                                                                                                                                                                                                                                                                                                                                                                                                                                                                                                                                                                                                                                                                                                                                                                                                                                                                                                                                                                                                                                                                                                                                                                                                                                                                                                                                                                                                                                                                                                                                                                                                                                                                                                                                                                                                                                                                                                                                                                                                                                                                                        |
| Mounting Location: Ceiling                                                                                                                                                                                                                                                                                                                                                                                                                                                                                                                                                                                                                                                                                                                                                                                                                                                                                                                                                                                                                                                                                                                                                                                                                                                                                                                                                                                                                                                                                                                                                                                                                                                                                                                                                                                                                                                                                                                                                                                                                                                                                                     |
| Subcategory: Downlight                                                                                                                                                                                                                                                                                                                                                                                                                                                                                                                                                                                                                                                                                                                                                                                                                                                                                                                                                                                                                                                                                                                                                                                                                                                                                                                                                                                                                                                                                                                                                                                                                                                                                                                                                                                                                                                                                                                                                                                                                                                                                                         |
| PHYSICAL                                                                                                                                                                                                                                                                                                                                                                                                                                                                                                                                                                                                                                                                                                                                                                                                                                                                                                                                                                                                                                                                                                                                                                                                                                                                                                                                                                                                                                                                                                                                                                                                                                                                                                                                                                                                                                                                                                                                                                                                                                                                                                                       |
| Shape: Square                                                                                                                                                                                                                                                                                                                                                                                                                                                                                                                                                                                                                                                                                                                                                                                                                                                                                                                                                                                                                                                                                                                                                                                                                                                                                                                                                                                                                                                                                                                                                                                                                                                                                                                                                                                                                                                                                                                                                                                                                                                                                                                  |
| Length (mm): 119                                                                                                                                                                                                                                                                                                                                                                                                                                                                                                                                                                                                                                                                                                                                                                                                                                                                                                                                                                                                                                                                                                                                                                                                                                                                                                                                                                                                                                                                                                                                                                                                                                                                                                                                                                                                                                                                                                                                                                                                                                                                                                               |
| Length (in): 4 11/ <sub>16</sub>                                                                                                                                                                                                                                                                                                                                                                                                                                                                                                                                                                                                                                                                                                                                                                                                                                                                                                                                                                                                                                                                                                                                                                                                                                                                                                                                                                                                                                                                                                                                                                                                                                                                                                                                                                                                                                                                                                                                                                                                                                                                                               |
| Width (mm): 119                                                                                                                                                                                                                                                                                                                                                                                                                                                                                                                                                                                                                                                                                                                                                                                                                                                                                                                                                                                                                                                                                                                                                                                                                                                                                                                                                                                                                                                                                                                                                                                                                                                                                                                                                                                                                                                                                                                                                                                                                                                                                                                |
| Width (in): 4 11/16                                                                                                                                                                                                                                                                                                                                                                                                                                                                                                                                                                                                                                                                                                                                                                                                                                                                                                                                                                                                                                                                                                                                                                                                                                                                                                                                                                                                                                                                                                                                                                                                                                                                                                                                                                                                                                                                                                                                                                                                                                                                                                            |
| Depth (mm): 150                                                                                                                                                                                                                                                                                                                                                                                                                                                                                                                                                                                                                                                                                                                                                                                                                                                                                                                                                                                                                                                                                                                                                                                                                                                                                                                                                                                                                                                                                                                                                                                                                                                                                                                                                                                                                                                                                                                                                                                                                                                                                                                |
| Depth (in): 5 1/8                                                                                                                                                                                                                                                                                                                                                                                                                                                                                                                                                                                                                                                                                                                                                                                                                                                                                                                                                                                                                                                                                                                                                                                                                                                                                                                                                                                                                                                                                                                                                                                                                                                                                                                                                                                                                                                                                                                                                                                                                                                                                                              |
| Ceiling Thickness (mm): 10 / 12.5 / 15                                                                                                                                                                                                                                                                                                                                                                                                                                                                                                                                                                                                                                                                                                                                                                                                                                                                                                                                                                                                                                                                                                                                                                                                                                                                                                                                                                                                                                                                                                                                                                                                                                                                                                                                                                                                                                                                                                                                                                                                                                                                                         |
| Ceiling Thickness (in): 3/8 or 1/2 or 9/16                                                                                                                                                                                                                                                                                                                                                                                                                                                                                                                                                                                                                                                                                                                                                                                                                                                                                                                                                                                                                                                                                                                                                                                                                                                                                                                                                                                                                                                                                                                                                                                                                                                                                                                                                                                                                                                                                                                                                                                                                                                                                     |
| Min. Recessing Depth (mm): 170                                                                                                                                                                                                                                                                                                                                                                                                                                                                                                                                                                                                                                                                                                                                                                                                                                                                                                                                                                                                                                                                                                                                                                                                                                                                                                                                                                                                                                                                                                                                                                                                                                                                                                                                                                                                                                                                                                                                                                                                                                                                                                 |
| Min. Recessing Depth (in): 6 11/16                                                                                                                                                                                                                                                                                                                                                                                                                                                                                                                                                                                                                                                                                                                                                                                                                                                                                                                                                                                                                                                                                                                                                                                                                                                                                                                                                                                                                                                                                                                                                                                                                                                                                                                                                                                                                                                                                                                                                                                                                                                                                             |
| Light Distribution: Downlight                                                                                                                                                                                                                                                                                                                                                                                                                                                                                                                                                                                                                                                                                                                                                                                                                                                                                                                                                                                                                                                                                                                                                                                                                                                                                                                                                                                                                                                                                                                                                                                                                                                                                                                                                                                                                                                                                                                                                                                                                                                                                                  |
| Weight (kg): 0.656                                                                                                                                                                                                                                                                                                                                                                                                                                                                                                                                                                                                                                                                                                                                                                                                                                                                                                                                                                                                                                                                                                                                                                                                                                                                                                                                                                                                                                                                                                                                                                                                                                                                                                                                                                                                                                                                                                                                                                                                                                                                                                             |
| Weight (lbs): 1.45                                                                                                                                                                                                                                                                                                                                                                                                                                                                                                                                                                                                                                                                                                                                                                                                                                                                                                                                                                                                                                                                                                                                                                                                                                                                                                                                                                                                                                                                                                                                                                                                                                                                                                                                                                                                                                                                                                                                                                                                                                                                                                             |
| Fixture Finish: SSR / BKV / CWI / CRY / HAB / LAG / UFT / ITA / RUA / RUR / MIC / FTG / MYG / TWT / LOD / PLIS / FPO / FLIP / KIA / POP / RLS / SPG /                                                                                                                                                                                                                                                                                                                                                                                                                                                                                                                                                                                                                                                                                                                                                                                                                                                                                                                                                                                                                                                                                                                                                                                                                                                                                                                                                                                                                                                                                                                                                                                                                                                                                                                                                                                                                                                                                                                                                                          |