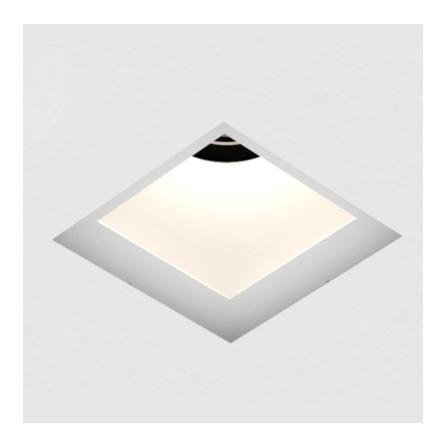

## **BIONIQ SQUARE DEEP RECESSED**

| <b>A25552</b> - | _ |   | _ | _ | _ |   |   |
|-----------------|---|---|---|---|---|---|---|
|                 | ^ | ~ | _ | _ | _ | ^ |   |
|                 | ш | • | ~ | - | - | , | _ |

#### **GENERAL**

| Series: Bioniq                |  |
|-------------------------------|--|
| Subseries: Bioniq Square Deep |  |
| Brand: Prolicht               |  |
| Division: Architectural       |  |
| Mounting Type: Recessed       |  |
| Mounting Location: Ceiling    |  |
| Subcategory: Downlight        |  |

| Division: Architectural                                |                       |
|--------------------------------------------------------|-----------------------|
| Mounting Type: Recessed                                |                       |
| Mounting Location: Ceiling                             |                       |
| Subcategory: Downlight                                 |                       |
| PHYSICAL                                               |                       |
| Shape: Square                                          |                       |
| Length (mm): 119                                       |                       |
| Length (in): 4 11/16                                   |                       |
| Width (mm): 119                                        |                       |
| Width (in): 4 11/16                                    |                       |
| Depth (mm): 150                                        |                       |
| Depth (in): 5 1/8                                      |                       |
| Ceiling Thickness (mm): 10 / 12.5 / 15                 |                       |
| Ceiling Thickness (in): 3/8 or 1/2 or 9/16             |                       |
| Min. Recessing Depth (mm): 170                         |                       |
| Min. Recessing Depth (in): 6 11/16                     |                       |
| Light Distribution: Downlight                          |                       |
| Weight (kg): 0.592                                     |                       |
| Weight (lbs): 1.31                                     |                       |
| Fixture Finish: SSR / BKV / CWI / CRY / HAB / LAG / UF | T / ITA / RUA / RUR / |