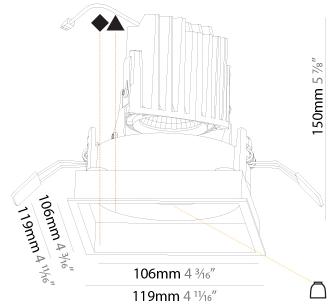

## **BIONIQ SQUARE DEEP RECESSED**

| <b>A25552</b> - | _ |   | _ | _ | _ |   |   |
|-----------------|---|---|---|---|---|---|---|
|                 | ^ | ~ | _ | _ | _ | ^ |   |
|                 | ш | • | ~ | - | - | , | _ |

| Division: Architectural                                |                       |
|--------------------------------------------------------|-----------------------|
| Mounting Type: Recessed                                |                       |
| Mounting Location: Ceiling                             |                       |
| Subcategory: Downlight                                 |                       |
| PHYSICAL                                               |                       |
| Shape: Square                                          |                       |
| Length (mm): 119                                       |                       |
| Length (in): 4 11/16                                   |                       |
| Width (mm): 119                                        |                       |
| Width (in): 4 11/16                                    |                       |
| Depth (mm): 150                                        |                       |
| Depth (in): 5 1/8                                      |                       |
| Ceiling Thickness (mm): 10 / 12.5 / 15                 |                       |
| Ceiling Thickness (in): 3/8 or 1/2 or 9/16             |                       |
| Min. Recessing Depth (mm): 170                         |                       |
| Min. Recessing Depth (in): 6 11/16                     |                       |
| Light Distribution: Downlight                          |                       |
| Weight (kg): 0.592                                     |                       |
| Weight (lbs): 1.31                                     |                       |
| Fixture Finish: SSR / BKV / CWI / CRY / HAB / LAG / UF | T / ITA / RUA / RUR / |

MIC / FTG / MYG / TWT / LOD / PUS / FRO / FUP / KIA / POP / BLS / SPG / MEY / GOH / GUM / CHC / COM / ABZ / JAG / OBR / MOS / ROR

Fixture Material: Aluminum Die Cast

Cut-out Measurements: 114mm / 4 1/2" x 114mm / 4 1/2"