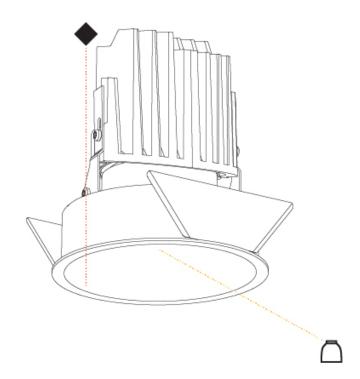

## **BIONIQ ROUND DEEP RECESSED**

A35544-

base number

Finishes (Diamond) Reflector Options

1.To build a product code in our configurator select the specify button on the base model # product page

2. To build a manual product code on this datasheet choose from the options listed below in blue font and add the suffix to the base model #

Shape: Round

Diameter (mm): 107

Diameter (in): 4  $\frac{3}{16}$ Height (mm): 130

Height (in): 5  $\frac{1}{8}$ Ceiling Thickness (mm): 10 / 12.5 / 15

Ceiling Thickness (in): 3/8 or 1/2 or 9/16

Min. Recessing Depth (mm): 150

Min. Recessing Depth (in): 5  $\frac{7}{8}$ Light Distribution: Downlight

Weight (kg): 0.506

Weight (lbs): 1.12

Fixture Finish: SSR / BKV / CWI / CRY / HAB / LAG / UFT / ITA / RUA / RUR / MIC / FTG / MYG / TWT / LOD / PUS / FRO / FUP / KIA / POP / BLS / SPG / MEY / GOH / GUM / CHC / COM / ABZ / JAG / OBR / MOS / ROR

Fixture Material: Aluminum Die Cast Cut-out Measurements: 98mm / 3 7/8"